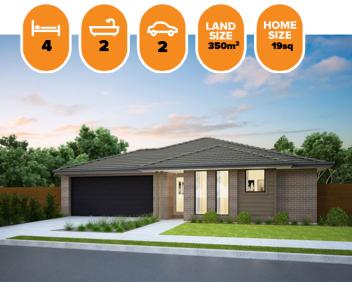

#### **Cooper 177 HARING FACADE**

Lot 2447 Mamic Boulevard , Fraser Rise (Aspire)

- Site Costs Including Rock Assurance
- Council and Developer Requirements
- 12 Month Price Freeze With Option To Extend
- Quality Assured With Our 30-Year Structural Guarantee and 15-Month Maintenance Pledge
- Multiple Floorplans and Facade Options Available
- \$20K of upgrades of your choice