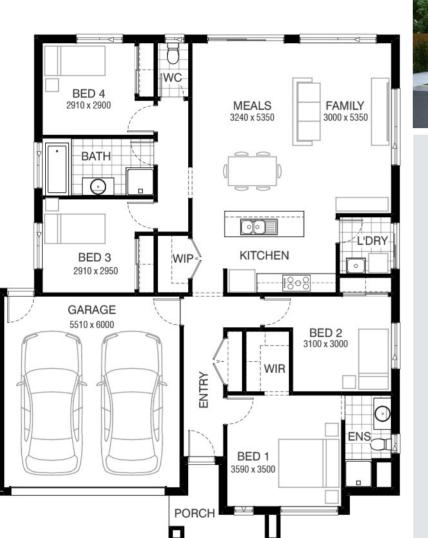

#### **Cooper 177 HARING FACADE**

Lot 2447 Mamic Boulevard , Fraser Rise (Aspire)

- Site Costs Including Rock Assurance
- Council and Developer Requirements
- 12 Month Price Freeze With Option To Extend
- Quality Assured With Our 30-Year Structural Guarantee and 15-Month Maintenance Pledge
- Multiple Floorplans and Facade Options Available
- \$20K of upgrades of your choice