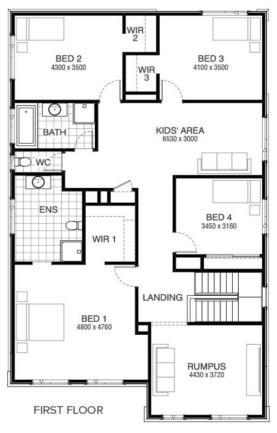

## Hannaford 325 MATISSE FACADE Lot 2447 Mamic Boulevard , Fraser Rise (Aspire)

- Site Costs Including Rock Assurance
- Council and Developer Requirements
- 12 Month Price Freeze With Option To Extend
- Quality Assured With Our 30-Year Structural Guarantee and 15-Month Maintenance Pledge
- Multiple Floorplans and Facade Options Available
- \$20K of upgrades of your choice