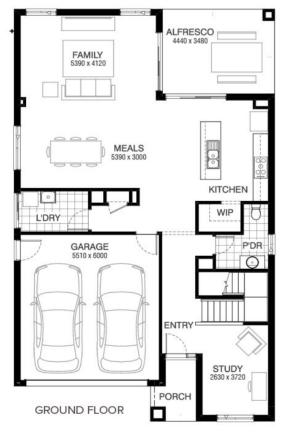

## Hannaford 325 MATISSE FACADE Lot 2447 Mamic Boulevard , Fraser Rise (Aspire)

- Site Costs Including Rock Assurance
- Council and Developer Requirements
- 12 Month Price Freeze With Option To Extend
- Quality Assured With Our 30-Year Structural Guarantee and 15-Month Maintenance Pledge
- Multiple Floorplans and Facade Options Available
- \$20K of upgrades of your choice