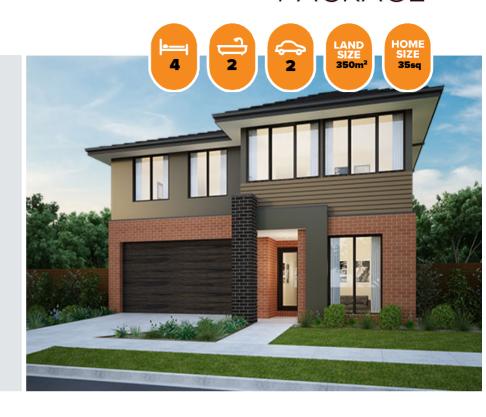

## Hannaford 325 MATISSE FACADE Lot 2447 Mamic Boulevard , Fraser Rise (Aspire)

- Site Costs Including Rock Assurance
- Council and Developer Requirements
- 12 Month Price Freeze With Option To Extend
- Quality Assured With Our 30-Year Structural Guarantee and 15-Month Maintenance Pledge
- Multiple Floorplans and Facade Options Available
- \$20K of upgrades of your choice