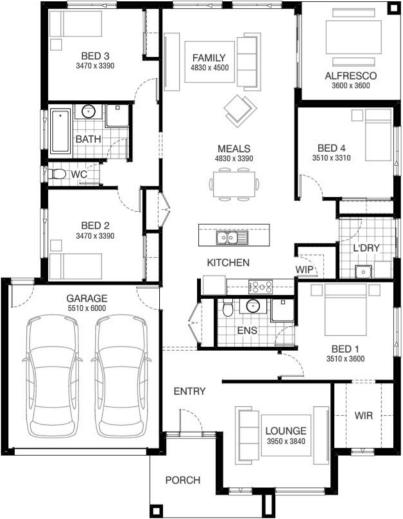

## Marsden 238 DRYSDALE FACADE Lot 2316 Slavko Drive , Fraser Rise (Aspire)

- Site Costs Including Rock Assurance
- Council and Developer Requirements
- 12 Month Price Freeze With Option To Extend
- Quality Assured With Our 30-Year Structural Guarantee and 15-Month Maintenance Pledge
- Multiple Floorplans and Facade Options Available
- Style Your Home With Expert Interior
   Designers At Our Edge Selection Studio