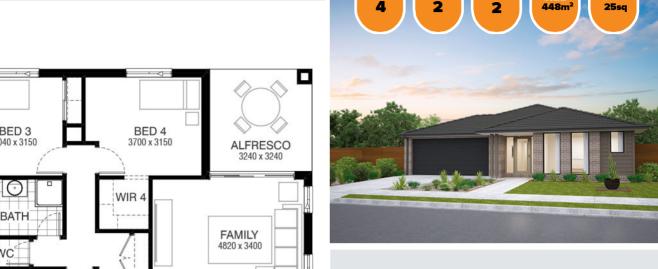

## **HOME & LAND PACKAGE**

\$630,612

## **Mendelsohn 234 HARING FACADE** Lot 2320 Slavko Drive, Fraser Rise (Aspire)

- Site Costs Including Rock Assurance
- Council and Developer Requirements
- 12 Month Price Freeze With Option To Extend
- Quality Assured With Our 30-Year Structural Guarantee and 15-Month Maintenance Pledge
- Multiple Floorplans and Facade Options Available
- Style Your Home With Expert Interior Designers At Our Edge Selection Studio