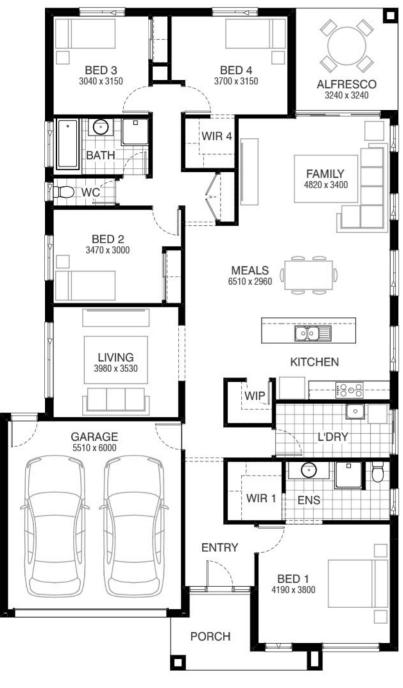

## **HOME & LAND PACKAGE**

\$630,612

## **Mendelsohn 234 HARING FACADE** Lot 2320 Slavko Drive, Fraser Rise (Aspire)

- Site Costs Including Rock Assurance
- Council and Developer Requirements
- 12 Month Price Freeze With Option To Extend
- Quality Assured With Our 30-Year Structural Guarantee and 15-Month Maintenance Pledge
- Multiple Floorplans and Facade Options Available
- Style Your Home With Expert Interior Designers At Our Edge Selection Studio