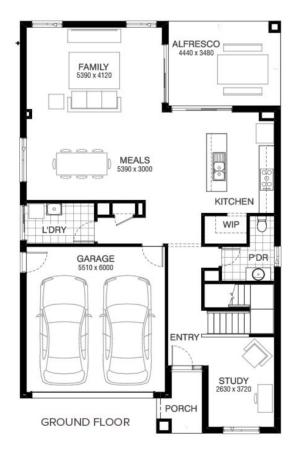

## Hannaford 325 MATISSE FACADE Lot 2338 Taradale Crescent ,

- Fraser Rise (Aspire)
- Site Costs Including Rock Assurance
- Council and Developer Requirements
- 12 Month Price Freeze With Option To Extend
- Quality Assured With Our 30-Year Structural Guarantee and 15-Month Maintenance Pledge
- Multiple Floorplans and Facade Options Available
- Style Your Home With Expert Interior Designers At Our Edge Selection Studio