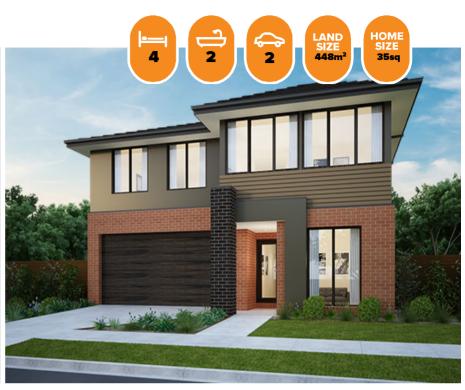

# HOME & LAND PACKAGE

# \$721,062

## Hannaford 325 MATISSE FACADE Lot 2338 Taradale Crescent ,

- Fraser Rise (Aspire)
- Site Costs Including Rock Assurance
- Council and Developer Requirements
- 12 Month Price Freeze With Option To Extend
- Quality Assured With Our 30-Year Structural Guarantee and 15-Month Maintenance Pledge
- Multiple Floorplans and Facade Options Available
- Style Your Home With Expert Interior Designers At Our Edge Selection Studio