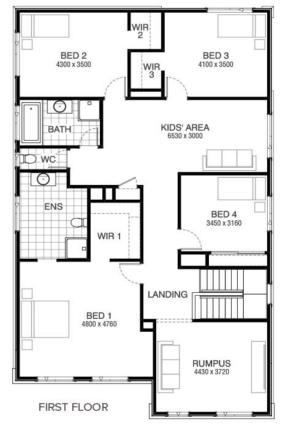

## Hannaford 325 MATISSE FACADE Lot 2338 Taradale Crescent ,

- Fraser Rise (Aspire)
- Site Costs Including Rock Assurance
- Council and Developer Requirements
- 12 Month Price Freeze With Option To Extend
- Quality Assured With Our 30-Year Structural Guarantee and 15-Month Maintenance Pledge
- Multiple Floorplans and Facade Options Available
- Style Your Home With Expert Interior Designers At Our Edge Selection Studio