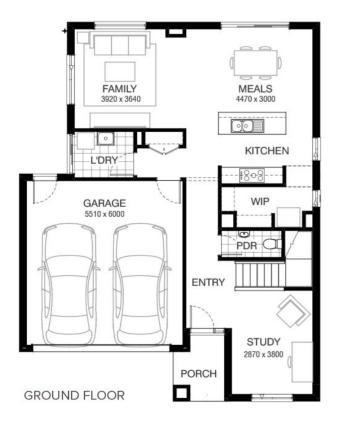

## Andre 235 MONET FACADE Lot 2423 Stevo Way , Fraser Rise (Aspire)

- Site Costs Including Rock Assurance
- Council and Developer Requirements
- 12 Month Price Freeze With Option To Extend
- Quality Assured With Our 30-Year Structural Guarantee and 15-Month Maintenance Pledge
- Multiple Floorplans and Facade Options Available
- Style Your Home With Expert Interior
   Designers At Our Edge Selection Studio