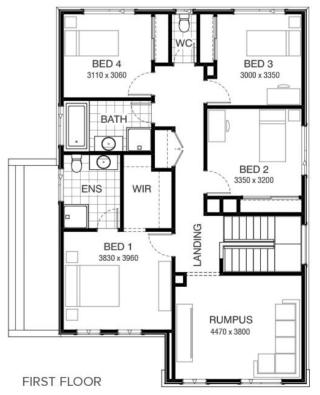

## Andre 235 MONET FACADE Lot 2423 Stevo Way , Fraser Rise (Aspire)

- Site Costs Including Rock Assurance
- Council and Developer Requirements
- 12 Month Price Freeze With Option To Extend
- Quality Assured With Our 30-Year Structural Guarantee and 15-Month Maintenance Pledge
- Multiple Floorplans and Facade Options Available
- Style Your Home With Expert Interior
   Designers At Our Edge Selection Studio