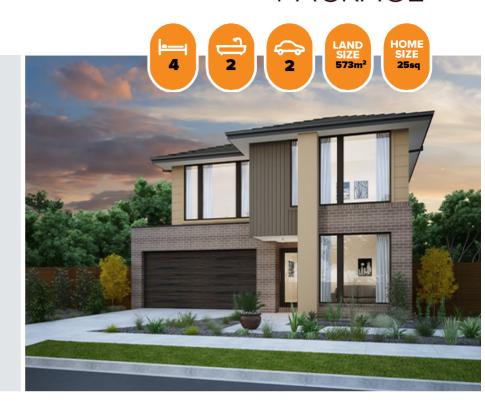

## Andre 235 MONET FACADE Lot 2423 Stevo Way , Fraser Rise (Aspire)

- Site Costs Including Rock Assurance
- Council and Developer Requirements
- 12 Month Price Freeze With Option To Extend
- Quality Assured With Our 30-Year Structural Guarantee and 15-Month Maintenance Pledge
- Multiple Floorplans and Facade Options Available
- Style Your Home With Expert Interior
   Designers At Our Edge Selection Studio