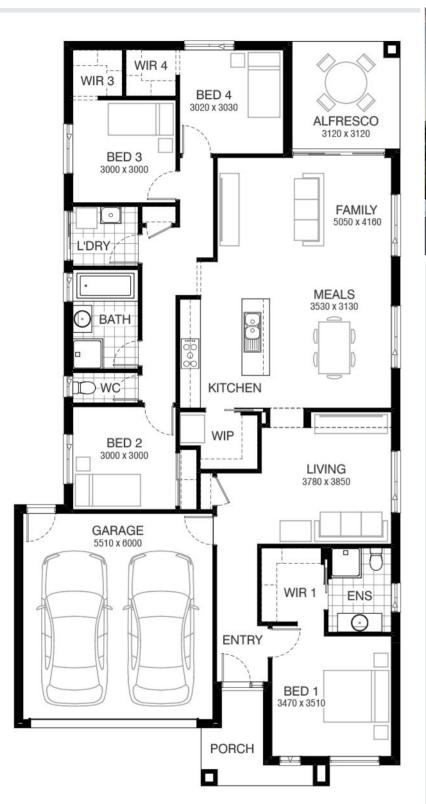

### Kelly 211 ALPINE FACADE Lot 2440 Stevo Way , Fraser Rise (Aspire)

- Site Costs Including Rock Assurance
- Council and Developer Requirements
- 12 Month Price Freeze With Option To Extend
- Quality Assured With Our 30-Year Structural Guarantee and 15-Month Maintenance Pledge
- Multiple Floorplans and Facade Options Available
- Style Your Home With Expert Interior Designers At Our Edge Selection Studio