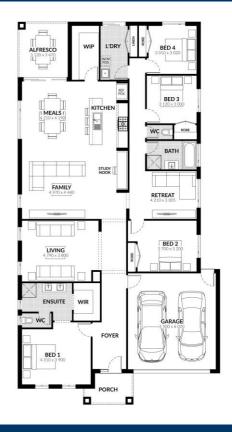

Alpha - Belva 268

Lot 2313 Aspire, Fraser Rise 3336

4.0 ← 2.0 ← Double ← 28.8sq △ 448m2

**FROM** 

\$672,895\*

## Inclusions:

Spacious Meals and Family Area 900mm Westinghouse Rangehood & Upright Cooker Gas Ducted Heating Solar Hot Water System Overhead Cupboard to Kitchen **Double Vanity to Ensuite Professional Colour Consultation** Sectional Garage Door Alfresco **Colorbond Roof** 6 Star Energy Rating Bushfire Attack Level 12.5 Included BlueScope Steel House Frame 50 Year Structural Guarantee Blackout Single Roller Blinds **Up - Split System Air-Conditioning Natural Concrete Driveway** Remote Garage Floor Coverings 2550 Ceiling Height