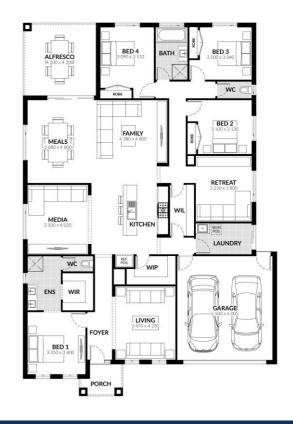

Alpha - Johnston 279

Lot 2316 Aspire Estate, Fraser Rise 3336

4.0 **←** 2.0 **←** Double **↑** 30.0sq **↑** 512m2

**FROM** 

\$708,495<sup>\*</sup>

## Inclusions:

Spacious Meals and Family Area 900mm Westinghouse Rangehood & Upright Cooker Gas Ducted Heating Solar Hot Water System Overhead Cupboard to Kitchen **Double Vanity to Ensuite Professional Colour Consultation** Sectional Garage Door Alfresco **Colorbond Roof** 6 Star Energy Rating Bushfire Attack Level 12.5 Included BlueScope Steel House Frame 50 Year Structural Guarantee Blackout Single Roller Blinds **Up - Split System Air-Conditioning Natural Concrete Driveway** Remote Garage Floor Coverings 2550 Ceiling Height