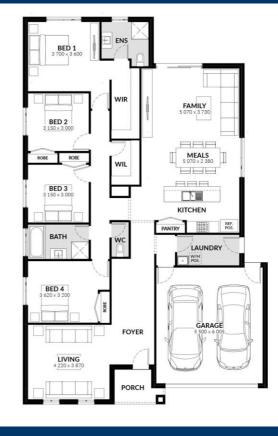

**Up - Coral 221** 

Lot 2360 Slavko Drive, Fraser Rise 3336

4.0 ← 2.0 ← Double ← 23.8sq ☐ 392m2

**FROM** \$593,090\*

## Inclusions:

Spacious Meals and Family Area Stainless Steel 600mm Appliances Solar Hot Water System Chrome finish leversets Sectional Garage Door **Colorbond Roof** 6 Star Energy Rating **Bushfire Attack Level 12.5 Included** Bluescope Steel House Frame 50 Year Structural Guarantee