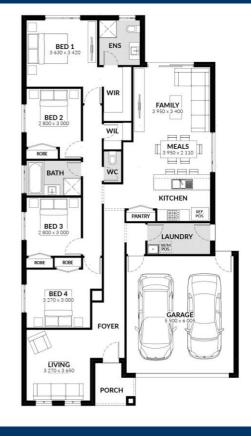

**Up - Coral 191** 

Lot 2443 Stevo Way, Fraser Rise 3336

4.0 ← 2.0 ← Double ← 20.6sq △ 400m2

**FROM** 

\$578,900\*