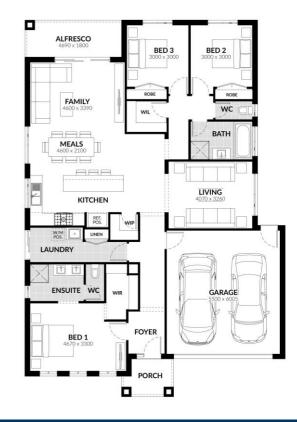

## Alpha - Queensberry 202

Lot 2447 Mamic Boulevard, Fraser Rise 3336

2550 Ceiling Height

△ 3.0 ← 2.0 △ Double ↑ 21.8sq △ 350m2

**FROM** 

\$582,423<sup>\*</sup>

## Inclusions:

Spacious Meals and Family Area 900mm Westinghouse Rangehood & Upright Cooker Gas Ducted Heating Solar Hot Water System Overhead Cupboard to Kitchen **Double Vanity to Ensuite Professional Colour Consultation** Sectional Garage Door Alfresco **Colorbond Roof** 6 Star Energy Rating **Bushfire Attack Level 12.5 Included** BlueScope Steel House Frame 50 Year Structural Guarantee Blackout Single Roller Blinds **Up - Split System Air-Conditioning Natural Concrete Driveway** Remote Garage Floor Coverings