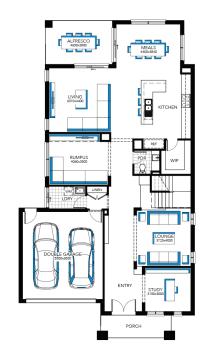

Granada 40

ON SELECTED HOUSE AND LAND PACKAGES

Lot 2237 (448m<sup>2</sup>) Aspire , FRASER RISE

Sec. 1

mages for mestance purposes only a may depict upgrade options available at admitchat charges such as lighting, wind furnishings, timber look garage door & timber windows. Pricing also excludes features not supplied by Carlisle, inc fencir landscaping, letterbox, decking & driveway. Façade details inc entry door, window sizes & placements may vary between house types & sizes. Refer to working drawings for specific locations and sizes.