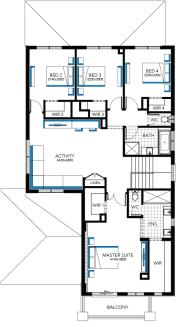

Granada 40

ON SELECTED HOUSE AND LAND PACKAGES

Lot 2237 (448m<sup>2</sup>) Aspire , FRASER RISE

Sec. 1

mages for mestance purposes only a may depict upgrade options available at admitchat charges such as lighting, wind furnishings, timber look garage door & timber windows. Pricing also excludes features not supplied by Carlisle, inc fencir landscaping, letterbox, decking & driveway. Façade details inc entry door, window sizes & placements may vary between house types & sizes. Refer to working drawings for specific locations and sizes.