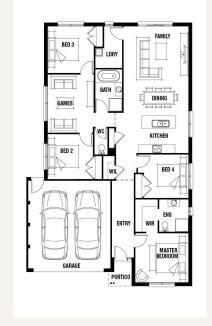

#### Newhaven20

Lot 2435 Steveo Way PLUMPTON

Lot Size: 350m<sup>2</sup> Riva facade