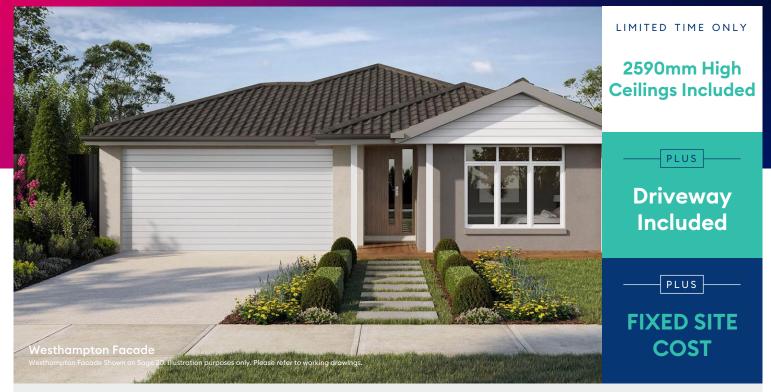

## Ruby20

Lot 2435 Steveo Way PLUMPTON Lot Size: 350m<sup>2</sup>

Westhampton facade

## **Fixed Price Package Inclusions**

- + Fixed price site costs
- + Guaranteed Site Start
- + Euro stainless steel cooktop & oven
- + Gas ducted heating
- + Estate covenants