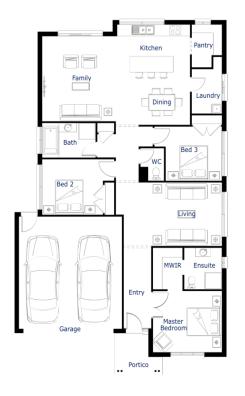

## House & Land Package \$534,900\*

First Home Buyer Price: \$524,900<sup>\*</sup>

3 🚍 2 🚍 2 🚽 2 🚍

## Ruby20

Lot 2435 Steveo Way PLUMPTON Lot Size: 350m<sup>2</sup>

Westhampton facade