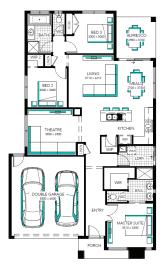

Westlake 20



## Lot 2432 (350m<sup>2</sup>) Aspire , FRASER RISE

## EasyLiving Inclusions##:

- ✓ FIXED PRICE SITE COSTS AND CONNECTIONS
- ✓ DEVELOPER AND COUNCIL REQUIREMENTS
- ✓ ONLY 2K DEPOSIT UNTIL SLAB STAGE^^
- ✓ FLOORING THROUGHOUT
- ✓ 20MM CAESARSTONE BENCHTOP WITH 16MM SHADOWLINE TO KITCHEN
- ✓ GLASS SPLASH BACK TO KITCHEN
- ✓ STAINLESS STEEL DISHWASHER
- ↓ LAMINATE LAUNDRY CABINETRY AND STAINLESS STEEL TROUGH
- WHITE LED DOWNLIGHTS TO ENTRY AND LIVING AREAS
- $\sqrt{}$  ADDITIONAL DOUBLE POWER POINTS TO THE HOME
- ✓ ADDITIONAL TELEVISION POINT/S
- TOWEL RAIL OR RING AND TOILET ROLL HOLDERS
- ✓ 6 STAR ENERGY RATING





## FOR ENQUIRIES CONTACT:

Kosta Avyerinos m: 0423 457 989 | w: easylivingbycarlisle.com.au Or visit: Woodlea - Easyliving , 4 - 6 Wildwood Road, AINTREE VIC 3336 This Display Home is Operating via Appointment only - Please Contact our Customer Inquiry Team



Fixed Price current as of 21/07/2020. Hebel homes may be smaller than dimensions shown on the floorplan due the external wall thickness; see working drawings for Hebel home dimensions. Confirm land prices and availability prior to purchase. Subject to developer and council approval. Price does not include any stamp duty, government, legal or bank charges. Alterations may incur additional charges. Carlisle reserves the right to withdraw or amend pricing, inclusions and promo without notice. Bushtire (BAL) requirements will be cred