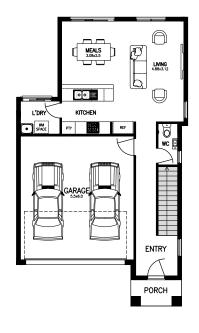

ASPIRE, FRASER RISE

\$459,900

Lot 2429 Stevo Way, Fraser Rise Land Size: 238m<sup>2</sup>

3 = 2 = 2

- Full turn-key inclusions
- 25 year structural guarantee
- 2590mm high ceilings to ground floor
- ► 600mm European Smeg Appliances
- 600mm European Smeg Dishwasher
- 20mm Stone benchtops to kitchen, bathroom and ensuite
- Carpets and tiles throughout
- Flyscreens and blinds to all windows
- Designer facade as depicted
- Full front and rear landscaping
- Fencing to all boundaries
- Letterbox and clothesline
- Fixed site costs including rock removal
- Plus much more!