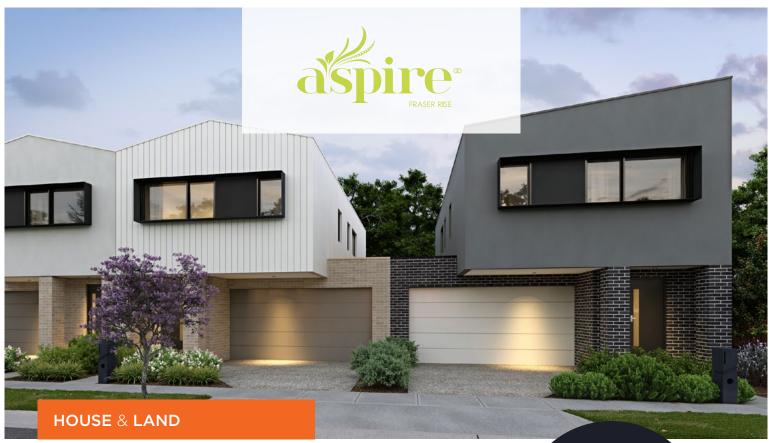

ASPIRE, FRASER RISE

\$459,900

Lot 2429 Stevo Way, Fraser Rise Land Size: 238m<sup>2</sup>

3 = 2 = 2

- Full turn-key inclusions
- 25 year structural guarantee
- 2590mm high ceilings to ground floor
- ► 600mm European Smeg Appliances
- 600mm European Smeg Dishwasher
- 20mm Stone benchtops to kitchen, bathroom and ensuite
- Carpets and tiles throughout
- Flyscreens and blinds to all windows
- Designer facade as depicted
- Full front and rear landscaping
- Fencing to all boundaries
- Letterbox and clothesline
- Fixed site costs including rock removal
- Plus much more!