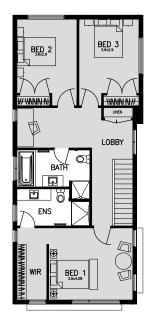

ASPIRE, FRASER RISE

\$459,900

Lot 2429 Stevo Way, Fraser Rise Land Size: 238m<sup>2</sup>

3 = 2 = 2

- Full turn-key inclusions
- 25 year structural guarantee
- 2590mm high ceilings to ground floor
- ► 600mm European Smeg Appliances
- 600mm European Smeg Dishwasher
- 20mm Stone benchtops to kitchen, bathroom and ensuite
- Carpets and tiles throughout
- Flyscreens and blinds to all windows
- Designer facade as depicted
- Full front and rear landscaping
- Fencing to all boundaries
- Letterbox and clothesline
- Fixed site costs including rock removal
- Plus much more!