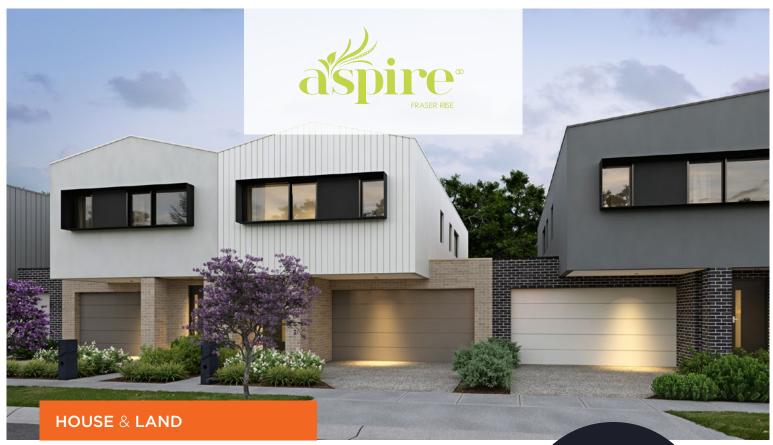

ASPIRE, FRASER RISE

\$449,900

Lot 2430 Stevo Way, Fraser Rise Land Size: 176m<sup>2</sup>

3 1 2 = 2

Great value 3 bedroom home, fixed price with complete turn-key inclusions.

- Full turn-key inclusions
- 25 year structural guarantee
- 2590mm high ceilings to ground floor
- ► 600mm European Smeg Appliances
- ▶ 600mm European Smeg Dishwasher
- 20mm Stone benchtops to kitchen, bathroom and ensuite
- Carpets and tiles throughout
- Flyscreens and blinds to all windows
- Designer facade as depicted
- Full front and rear landscaping
- Fencing to all boundaries
- Letterbox and clothesline
- Fixed site costs including rock removal
- Plus much more!

All images are artist impression only, furniture and some fixtures and fittings are not included. Price is correct at time of publication and is subject to change without notice.

\*Terms and conditions apply. Eligibility requirements apply. Please visit https://nostrahomes.com.au/terms.html for more information.