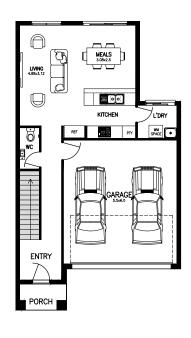

ASPIRE, FRASER RISE

\$449,900

Lot 2430 Stevo Way, Fraser Rise Land Size: 176m<sup>2</sup>

3 1 2 = 2

Great value 3 bedroom home, fixed price with complete turn-key inclusions.

- Full turn-key inclusions
- 25 year structural guarantee
- 2590mm high ceilings to ground floor
- ► 600mm European Smeg Appliances
- ▶ 600mm European Smeg Dishwasher
- 20mm Stone benchtops to kitchen, bathroom and ensuite
- Carpets and tiles throughout
- Flyscreens and blinds to all windows
- Designer facade as depicted
- Full front and rear landscaping
- Fencing to all boundaries
- Letterbox and clothesline
- Fixed site costs including rock removal
- Plus much more!