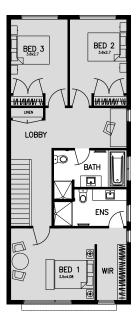

ASPIRE, FRASER RISE

\$449,900

Lot 2430 Stevo Way, Fraser Rise Land Size: 176m<sup>2</sup>

3 1 2 = 2

Great value 3 bedroom home, fixed price with complete turn-key inclusions.

- Full turn-key inclusions
- 25 year structural guarantee
- 2590mm high ceilings to ground floor
- ► 600mm European Smeg Appliances
- ▶ 600mm European Smeg Dishwasher
- 20mm Stone benchtops to kitchen, bathroom and ensuite
- Carpets and tiles throughout
- Flyscreens and blinds to all windows
- Designer facade as depicted
- Full front and rear landscaping
- Fencing to all boundaries
- Letterbox and clothesline
- Fixed site costs including rock removal
- Plus much more!