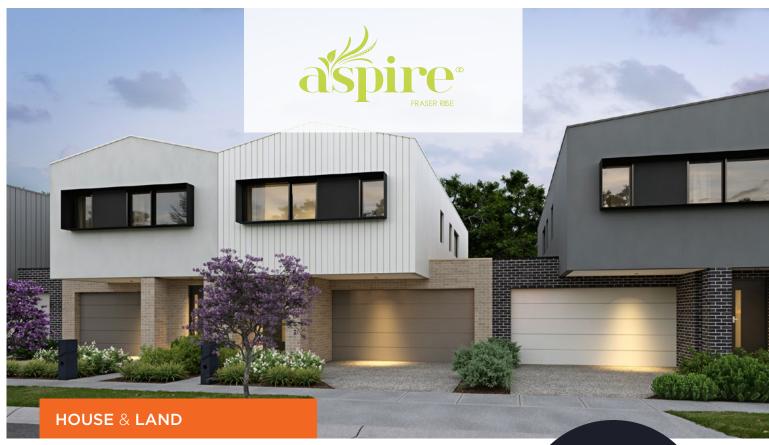

ASPIRE, FRASER RISE

\$449,900

Lot 2431 Stevo Way, Fraser Rise Land Size: 198m<sup>2</sup>

3 🛏 2 💳 2 🖚

Great value 3 bedroom home, fixed price with complete turn-key inclusions.

- Full turn-key inclusions
- 25 year structural guarantee
- 2590mm high ceilings to ground floor
- ► 600mm European Smeg Appliances
- 600mm European Smeg Dishwasher
- 20mm Stone benchtops to kitchen, bathroom and ensuite
- Carpets and tiles throughout
- Flyscreens and blinds to all windows
- Designer facade as depicted
- Full front and rear landscaping
- Fencing to all boundaries
- Letterbox and clothesline
- Fixed site costs including rock removal
- Plus much more!