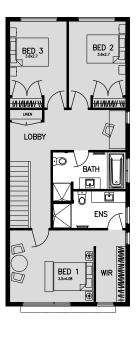

ASPIRE, FRASER RISE

\$449,900

Lot 2431 Stevo Way, Fraser Rise Land Size: 198m<sup>2</sup>

3 🛏 2 💳 2 🖚

Great value 3 bedroom home, fixed price with complete turn-key inclusions.

- Full turn-key inclusions
- 25 year structural guarantee
- 2590mm high ceilings to ground floor
- ► 600mm European Smeg Appliances
- 600mm European Smeg Dishwasher
- 20mm Stone benchtops to kitchen, bathroom and ensuite
- Carpets and tiles throughout
- Flyscreens and blinds to all windows
- Designer facade as depicted
- Full front and rear landscaping
- Fencing to all boundaries
- Letterbox and clothesline
- Fixed site costs including rock removal
- Plus much more!