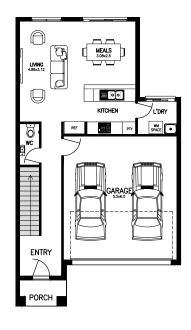

ASPIRE, FRASER RISE

\$449,900

Lot 2431 Stevo Way, Fraser Rise Land Size: 198m<sup>2</sup>

3 🛏 2 💳 2 🖚

Great value 3 bedroom home, fixed price with complete turn-key inclusions.

- Full turn-key inclusions
- 25 year structural guarantee
- 2590mm high ceilings to ground floor
- ► 600mm European Smeg Appliances
- 600mm European Smeg Dishwasher
- 20mm Stone benchtops to kitchen, bathroom and ensuite
- Carpets and tiles throughout
- Flyscreens and blinds to all windows
- Designer facade as depicted
- Full front and rear landscaping
- Fencing to all boundaries
- Letterbox and clothesline
- Fixed site costs including rock removal
- Plus much more!