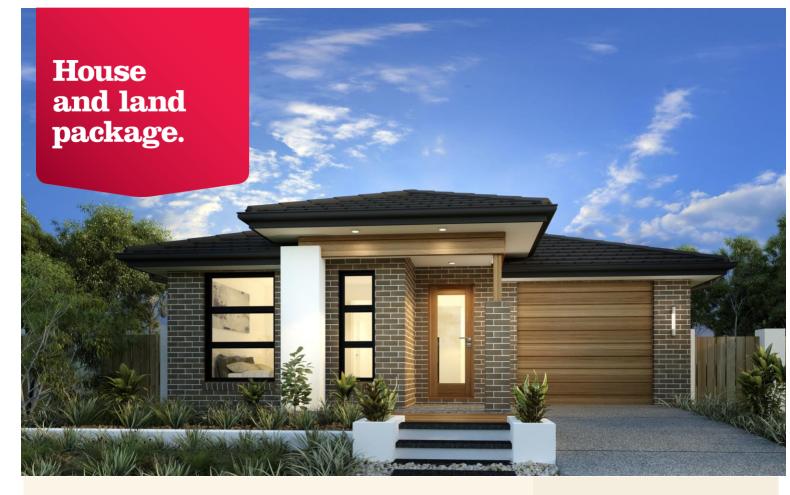

House and land package from \$567,258 \*

### Address: Lot 2405 Mamic Blvd Fraser Rise (400m2)

Inclusions:

- + TAKE OFF \$35,000 WORTH OF GOVERNMENT GRANTS\* FIXED SITE COST\*
- + Floor Coverings Through out
- + 2.5 Ceiling Height, 20mm Stone Throughout Overhead Cabinets to Kitchen

### Welcome home.

#### The Stonehaven 153 - Classic.