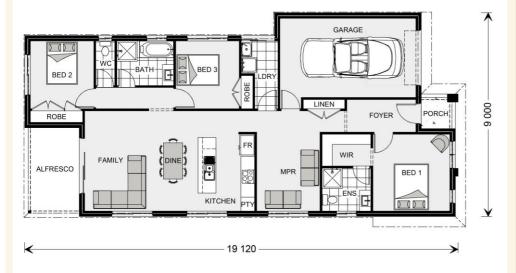

House and land package from \$567,258 \*

### Address: Lot 2405 Mamic Blvd Fraser Rise (400m2)

Inclusions:

- + TAKE OFF \$35,000 WORTH OF GOVERNMENT GRANTS\* FIXED SITE COST\*
- + Floor Coverings Through out
- + 2.5 Ceiling Height, 20mm Stone Throughout Overhead Cabinets to Kitchen



\*Images and photographs may depict fixtures, finishes and features either not supplied by G.J. Gardner Homes or not included in any price stated. These items include furniture, swimming pools, pool decks, fences, landscaping including planter boxes, retaining walls, water features, pergolas, screens and decorative landscaping items such as fencing and outdoor kitchens and barbeques. For detailed home pricing, please talk to a new homes consultant.

### Welcome home.

#### The Stonehaven 153 - Classic.



## ~

# Give us a call or drop in for a chat today.

Office: Office 8360 9167

Call: 8360 9167 Email: pointcook@gjgardner.com.au Or visit gjgardner.com.au