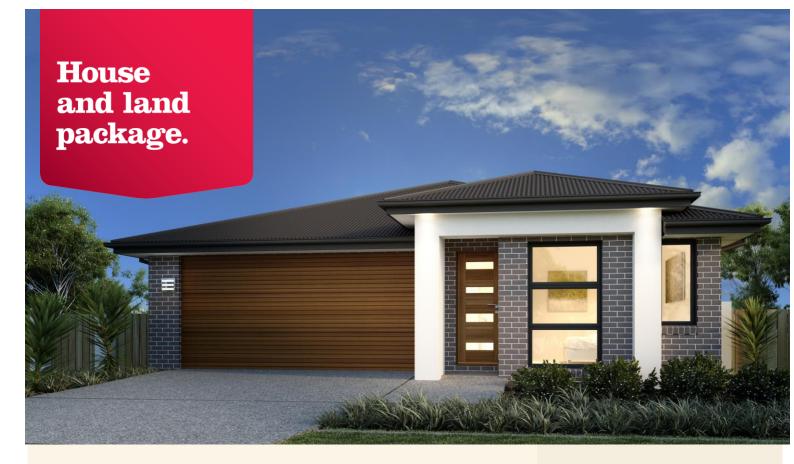

House and land package from \$535,659\*

## Address: Lot 2432 Stevo Way Fraser Rise (350m2)

Inclusions:

- TAKE OF \$35,000 WORTH OF GOVERNMENT GRANTS \*
- FIXED SITE COST\* Floor Coverings Throughout
- 2.5 Ceiling Height, 20mm Stone to Kitchen
- Overhead Cabinets to Kitchen
- Feature Façade