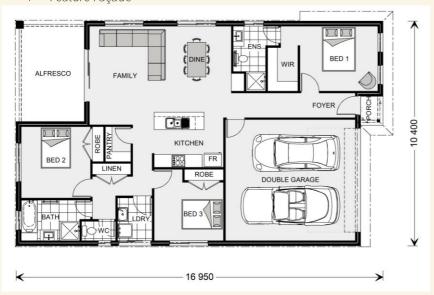

## Address: Lot 2432 Stevo Way Fraser Rise (350m2)

Inclusions:

- TAKE OF \$35,000 WORTH OF GOVERNMENT GRANTS \*
- FIXED SITE COST\* Floor Coverings Throughout
- 2.5 Ceiling Height, 20mm Stone to Kitchen
- Overhead Cabinets to Kitchen
- Feature Façade

\*Classic facade floorplan depicted. Images and photographs may depict fixtures, finishes and features either not supplied by G.J. Gardner Homes or not included in any price stated. These items include furniture, swimming pools, pool decks, fences, landscaping - including planter boxes, retaining walls, water features, pergolas, screens and decorative landscaping items such as fencing and outdoor kitchens and barbeques. For detailed home pricing, please talk to a new homes consultant.