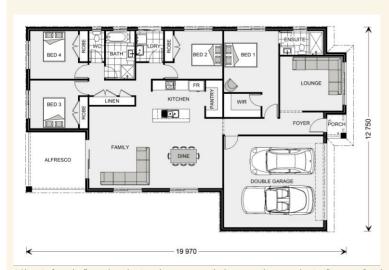

## Inclusions:

- + \*\*\*TAKE OFF \$35,000 WORTH OF GOVERNMENT GRANTS\*\*\*\*
- + FIXED SITE COST \*
- + Floor Coverings Throughout
- + 2.5 Ceiling Height, 20mm Stone to Kitchen
- + Overhead Cabinets to Kitchen Feature Façade

\*Classic facade floorplan depicted. Images and photographs may depict fixtures, finishes and features either not supplied by G.J. Gardner Homes or not included in any price stated. These items include furniture, swimming pools, pool decks, fences, landscaping - including planter boxes, retaining walls, water features, pergolas, screens and decorative landscaping items such as fencing and outdoor kitchens and barbeques. For detailed home pricing, please talk to a new homes consultant.

The Woodridge 216-Executive.

Give us a call or drop in for a chat today.

Office:

8360 9167

Call: 8360 9167 Email: pointcook@gjgardner.com.au Or visit gjgardner.com.au