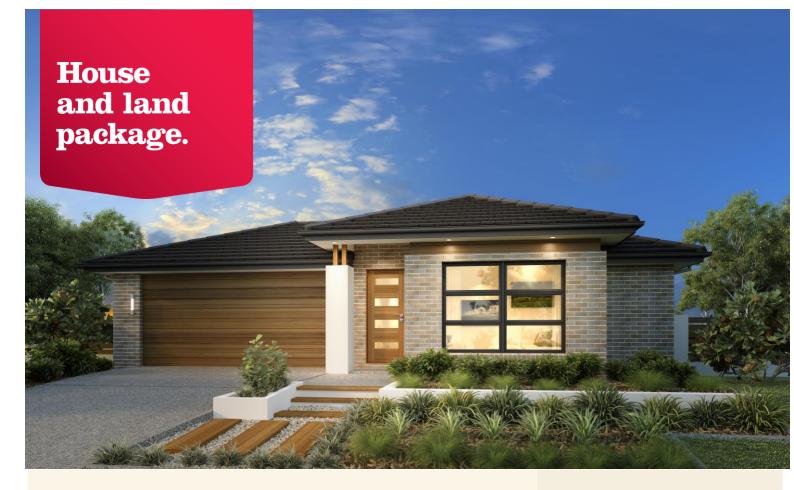

House and land package from \$612,018 \*

## Address: Lot 2434 Stevo Way Fraser Rise (392m2)

\*Classic facade floorplan depicted. Images and photographs may depict fixtures, finishes and features either not supplied by G.J. Gardner Homes or not included in any price stated. These items include furniture, swimming pools, pool decks, fences, landscaping - including planter boxes, retaining walls, water features, pergolas, screens and decorative landscaping items such as fencing and outdoor kitchens and barbeques. For detailed home pricing, please talk to a new homes consultant.