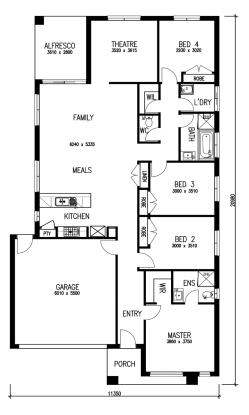

## **FEATHERTOP 23**

Address: Lot 2435, Stevo Way, Fraser Rise Title Status: Q1, 2021 Land area: 350m2 (12.5x28) Build area: 22.6 sq

## ⊨ 4 🛱 2 🖙 2