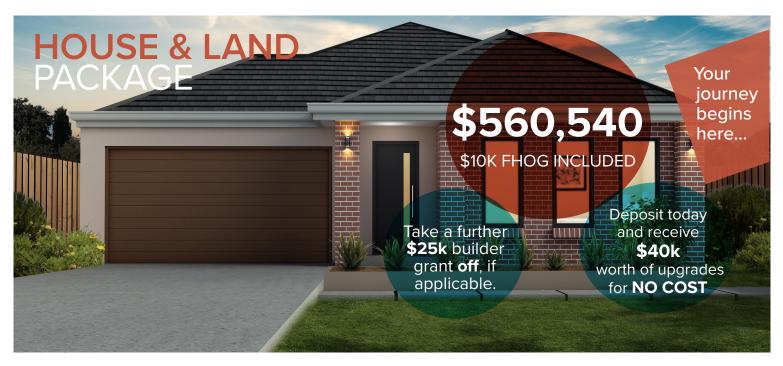

## **FEATHERTOP 23**

Address: Lot 2435, Stevo Way, Fraser Rise Title Status: Q1, 2021 Land area: 350m2 (12.5x28) Build area: 22.6 sq

Ridgewater Homes reserve the right to alter any price without notice. Subject to developer design approval. Conditions apply. These photos and images are for illustrative purposes only and may depict upgrade options available from Ridgewater Homes at additional charges such as lighting, window furnishings, landscaping, driveway, paving and timber windows. The price also excludes features not supplied by Ridgewater Homes such as gardens, fencing and decking. Any alterations and upgrades may incur additional costs. The price does not include stamp duty, legal fees or other costs incurred with the purchase of the land. Please consult a Ridgewater Homes sales representative for further information and detailed pricing. All designs are the property of Ridgewater Homes and must not be used, reproduced, copied or varied, wholly or in part without written permission from an authorised Ridgewater Homes representative. Copyright. Ridgewater Property Group Pty Ltd. Builders Registration number CDBU 48780.