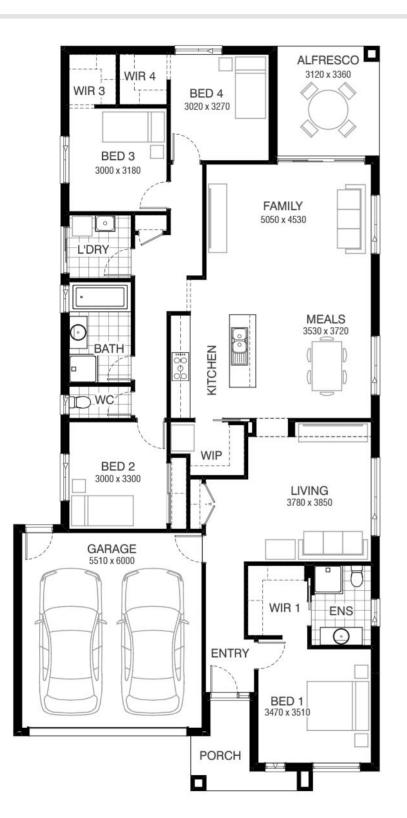

## Kelly 224 NOLAN FACADE

Lot 2425 Stevo Way, Fraser Rise (Aspire)

- Site Costs Including Rock Assurance
- Council and Developer Requirements
- 12 Month Price Freeze With Option To Extend
- Quality Assured With Our 30-Year Structural Guarantee and 15-Month Maintenance Pledge
- Multiple Floorplans and Facade Options Available
- Style Your Home With Expert Interior Designers At Our Edge Selection Studio