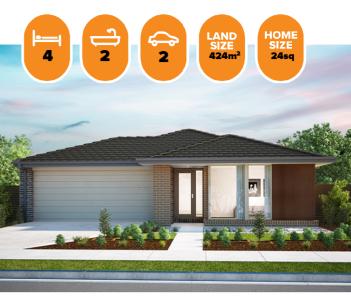

## Kelly 224 NOLAN FACADE

Lot 2425 Stevo Way, Fraser Rise (Aspire)

- Site Costs Including Rock Assurance
- Council and Developer Requirements
- 12 Month Price Freeze With Option To Extend
- Quality Assured With Our 30-Year Structural Guarantee and 15-Month Maintenance Pledge
- Multiple Floorplans and Facade Options Available
- Style Your Home With Expert Interior Designers At Our Edge Selection Studio