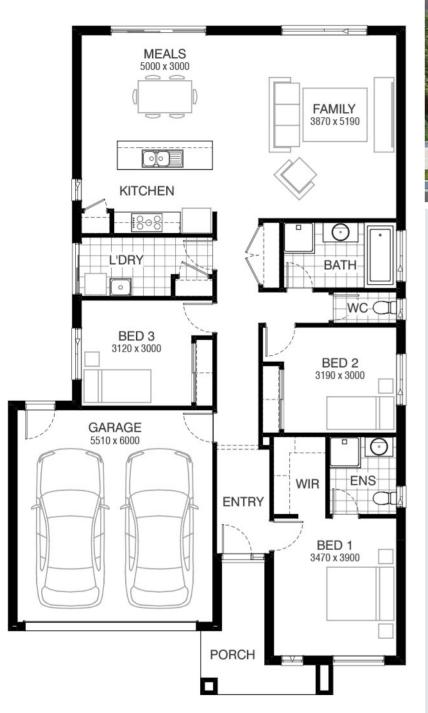

#### Isaac 179 DOWD FACADE

## Lot 2432 Stevo Way, Fraser Rise (Aspire)

- Site Costs Including Rock Assurance
- Council and Developer Requirements
- 12 Month Price Freeze With Option To Extend
- Quality Assured With Our 30-Year Structural Guarantee and 15-Month Maintenance Pledge
- Multiple Floorplans and Facade Options Available
- Style Your Home With Expert Interior Designers At Our Edge Selection Studio