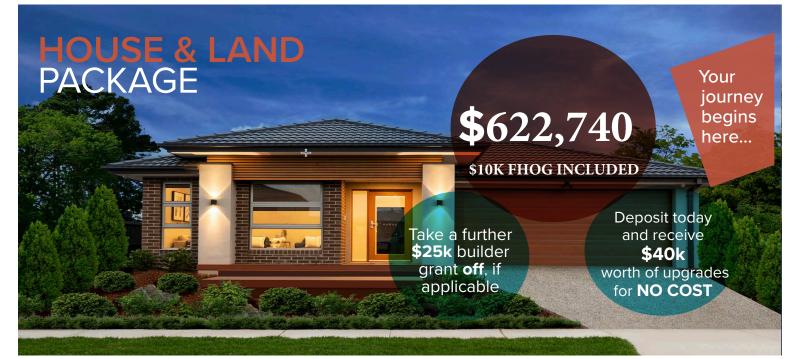

## WELLINGTON 25

Address: Lot 2648 Progress Drive, Fraser Rise Title Status: April 2021 Land area: 470m2 Build area: 25.22sq