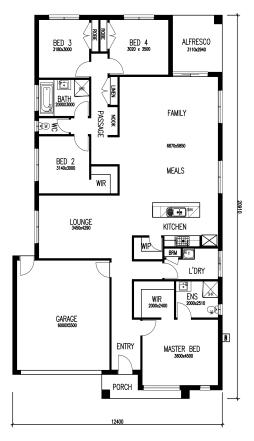

## WELLINGTON 25

Address: Lot 2648 Progress Drive, Fraser Rise Title Status: April 2021 Land area: 470m2 Build area: 25.22sq