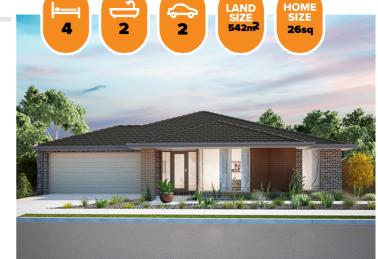

### Marsden 238 NOLAN FACADE Lot 2650 Progress Drive , Fraser Rise (Aspire)

- Site Costs Including Rock Assurance
- Council and Developer Requirements
- 12 Month Price Freeze With Option To Extend
- Quality Assured With Our 30-Year Structural Guarantee and 15-Month Maintenance Pledge
- Multiple Floorplans and Facade Options Available
- Style Your Home With Expert Interior Designers At Our Edge Selection Studio