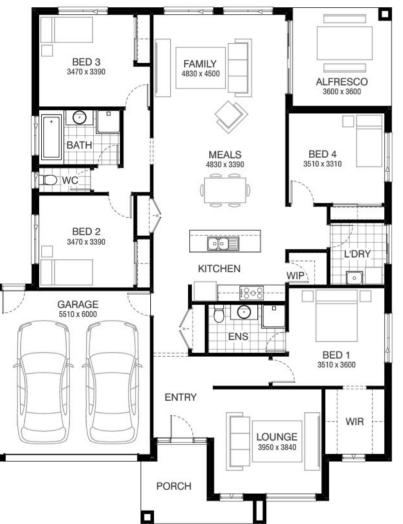

### Marsden 238 NOLAN FACADE Lot 2650 Progress Drive , Fraser Rise (Aspire)

- Site Costs Including Rock Assurance
- Council and Developer Requirements
- 12 Month Price Freeze With Option To Extend
- Quality Assured With Our 30-Year Structural Guarantee and 15-Month Maintenance Pledge
- Multiple Floorplans and Facade Options Available
- Style Your Home With Expert Interior Designers At Our Edge Selection Studio