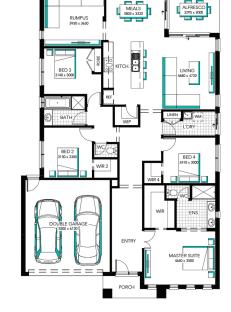

## **Brookvale 25**



## Lot 2647 (392m<sup>2</sup>) Aspire , FRASER RISE

## EasyLiving Inclusions##:

- FIXED PRICE SITE COSTS AND CONNECTIONS
- ✓ DEVELOPER AND COUNCIL REQUIREMENTS
- ✓ FLOORING THROUGHOUT
- 20MM CAESARSTONE BENCHTOP WITH 16MM SHADOWLINE TO KITCHEN
- √ GLASS SPLASH BACK TO KITCHEN
- ✓ 900MM WIDE UPRIGHT COOKER AND RANGEHOOD
- √ LAMINATE LAUNDRY CABINETRY AND STAINLESS-STEEL TROUGH
- WHITE LED DOWNLIGHTS TO ENTRY AND LIVING AREAS
- ADDITIONAL DOUBLE POWER POINTS TO THE HOME
- ✓ ADDITIONAL TELEVISION POINT/S
- TOWEL RAIL OR RING AND TOILET ROLL HOLDERS
- ✓ GARAGE DOOR ACCESS
- ✓ 6 STAR ENERGY RATING





## FOR ENQUIRIES CONTACT: Kosta Avyerinos 0423 457 989 | w: easylivingbycarlisle.com.au

Kosta Avyerinos 0423 457 989 | w: easylivingbycarlisle.com.a Open 7 days a week 11am - 5pm



\*Eved Price current as of 21/01/2021. Fixed Pricing based on developer engineering plans & plan of subdivision. Hebel homes may be smaller than dimensions shown on the floorplan due the external wall thickness; see working drawings for Hebel home dimensions. Confirm land prices and availability prior to purchase. Subject to developer and council approval. Price does not include any stamp duity, government, legal or bank charges. Alterations may incur additional charges. Carlisle reserves the right to withdraw or amend pricing, inclusions and promo without notice. Bushtire (BAL) requirements will be credit