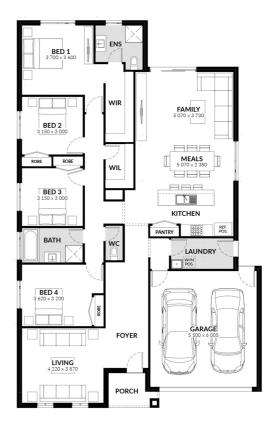

From

\$580,093\*

Coral 221

Facade: Sahara House: 23.8 sqm Land: 394 sqm

**□** 2

厚

## **Inclusions**

- Spacious Meals and Family Area
- Stainless Steel 600mm Appliances
- Solar Hot Water System
- · Chrome finish leversets
- Sectional Garage Door
- Colorbond Roof
- 6 Star Energy Rating
- Bushfire Attack Level 12.5 Included
- Bluescope Steel House Frame
- 50 Year Structural Guarantee
- Carpet to Bedrooms
- Laminate Flooring
- 2550mm Ceiling Height
- Evaporative cooling
- Coloured Concrete Driveway up to 30sqm