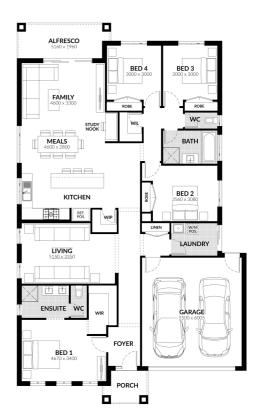

## **Queensberry 227**

Facade: Zen House: 24.42 sqm Land: 394 sqm

월 4 €

<u></u> 2

0 再刻

#### **Inclusions**

- Spacious Meals and Family Area
- 900mm Westinghouse Rangehood & Upright Cooker
- · Gas Ducted Heating
- Solar Hot Water System
- Overhead Cupboard to Kitchen
- Double Vanity to Ensuite
- Professional Colour Consultation
- Sectional Garage Door
- Alfresco
- Colorbond Roof
- 6 Star Energy Rating
- Bushfire Attack Level 12.5 Included
- BlueScope Steel House Frame
- 50 Year Structural Guarantee
- Carpet to Bedrooms
- Tiled Flooring
- Evaporative cooling
- NBN Fibre Package