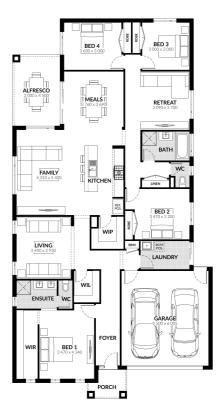

## \$692,096\*

Carson 262

Facade: Zen House: 28.21 sqm Land: 595 sqm

₫ 4 📛

<u>jē</u>E

<u>声</u>目 0

## **Inclusions**

- Spacious Meals and Family Area
- 900mm Westinghouse Rangehood & Upright Cooker
- · Gas Ducted Heating
- Solar Hot Water System
- Overhead Cupboard to Kitchen
- Double Vanity to Ensuite
- Professional Colour Consultation
- Sectional Garage Door
- Alfresco
- Colorbond Roof
- 6 Star Energy Rating
- Bushfire Attack Level 12.5 Included
- BlueScope Steel House Frame
- 50 Year Structural Guarantee
- Carpet to Bedrooms
- Tiled Flooring
- NBN Fibre Package
- · 2550mm Ceiling Height