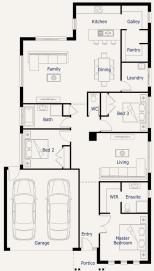

## Midland21

**Lot 2652 Progress Drive FRASER RISE** 

Lot Size: 400m<sup>2</sup> THORNGATE facade