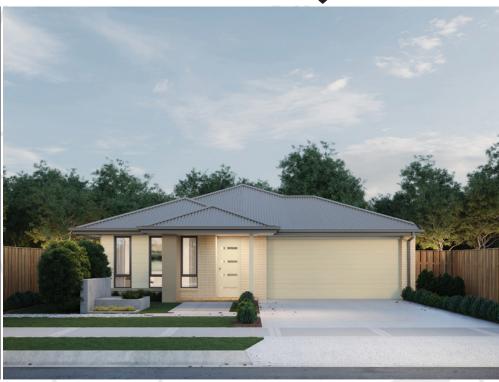

## Neo 183

**⊢** 4 🛓 2 🚗 2 ⊢ 12.5m

Lot: 2609 Anna Road, Fraser Rise

Estate: Aspire Block size: 350m<sup>2</sup>

Title Exp: September 2021

House Size: 18.35sq