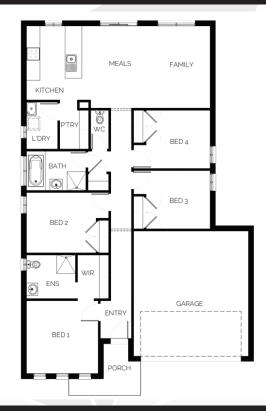

## Neo 183

**⊢** 4 🛓 2 🚗 2 ⊢ 12.5m

Lot: 2609 Anna Road, Fraser Rise

Estate: Aspire Block size: 350m<sup>2</sup>

Title Exp: September 2021

House Size: 18.35sq

## **Package Includes:**

- Carpet and Floor tiles throughout
- Colorbond® roof
- Ceramic Cooktop and built in oven
- Reverse cycle split system
- Choice of 5 internal and 5 external colour schemes
- BAL 12.5 included
- Fixed Site Costs
- Developers Guidelines
- 6-star energy rating on BEST orientation
- Smart design to suit compact block sizes