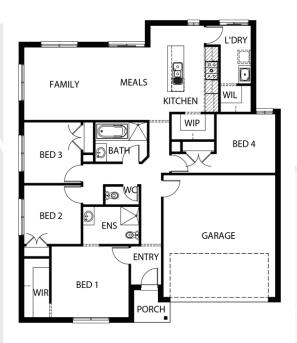

## **Bronte 185**

**⊢** 4 🛓 2 🚗 2 ⊢ 14.0m

Lot: 2610 Anna Road, Fraser Rise

Estate: Aspire Block size: 392m<sup>2</sup>

Title Exp: September 2021

House Size: 18.54sq

## **Package Includes:**

- Tiles and Carpet throughout
- Developers Guidelines
- Fixed Site Costs
- Colorbond® roof
- 900mm freestanding oven
- 900mm Stainless Steel Canopy Rangehood
- Overhead Cabinets to the Kitchen
- Soft Close hinged doors and drawers
- Ducted Heating
- 6-star energy rating on BEST orientation