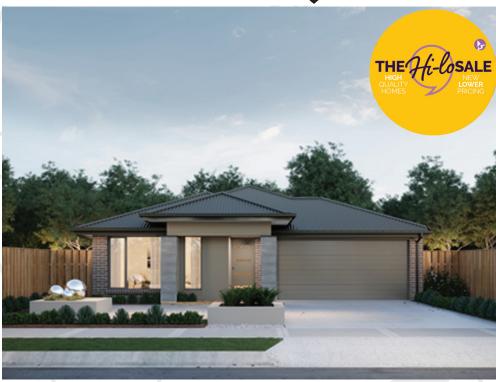

## Ballina 212

**⊢** 4 🛓 2 🚗 2 ⊢ 14.0m

Lot: 2611 Anna Road, Fraser Rise

Estate: Aspire Block size: 392m<sup>2</sup>

Title Exp: September 2021

House Size: 21.21sq