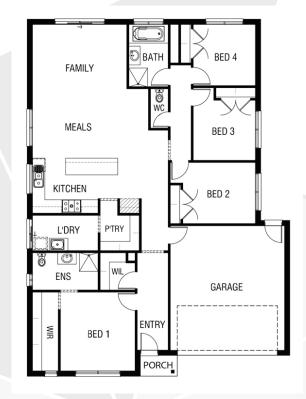

## Ballina 212

**⊢** 4 🛓 2 🚗 2 ⊢ 14.0m

Lot: 2611 Anna Road, Fraser Rise

Estate: Aspire Block size: 392m<sup>2</sup>

Title Exp: September 2021

House Size: 21.21sq