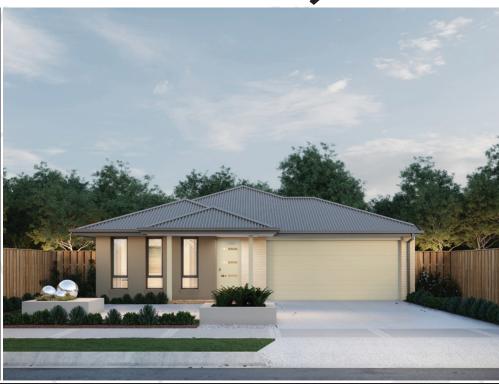

## Neo 183

Lot: 2617 Anna Road, Fraser Rise

Estate: Aspire Block size: 350m<sup>2</sup>

Title Exp: September 2021

House Size: 18.35sq

## **Package Includes:**

- · Carpet and Floor tiles throughout
- Colorbond® roof
- Ceramic Cooktop and built in oven
- Reverse cycle split system
- Choice of 5 internal and 5 external colour schemes
- BAL 12.5 included
- Fixed Site Costs
- Developers Guidelines
- 6-star energy rating on BEST orientation
- · Smart design to suit compact block sizes