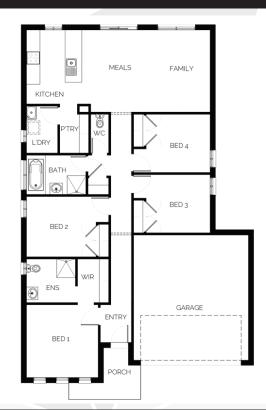

## Neo 183

Lot: 2617 Anna Road, Fraser Rise

Estate: Aspire Block size: 350m<sup>2</sup>

Title Exp: September 2021

House Size: 18.35sq

## **Package Includes:**

- · Carpet and Floor tiles throughout
- Colorbond® roof
- Ceramic Cooktop and built in oven
- Reverse cycle split system
- Choice of 5 internal and 5 external colour schemes
- BAL 12.5 included
- Fixed Site Costs
- Developers Guidelines
- 6-star energy rating on BEST orientation
- · Smart design to suit compact block sizes