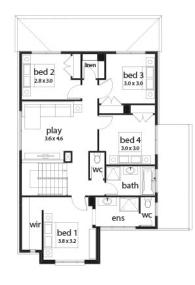

## **HOUSE & LAND**

\$608,500\*

(Aspirations)
Home size: 25.01sq Land size: 350m²

**ASPIRE ESTATE - FRASER RISE** 

Lot 2609 Anna Road Fraser Rise VIC 3335

- ✓ Aspirations Inclusions
- √ Fixed Site Costs
- ✓ Developer/Estate Covenant Requirements
- √ Water Tank
- ✓ NBN/Opticomm/Redtrain/Multinet/CNT Corp. connection
- √ 2580mm ceiling height to ground floor
- ✓ Double Garage
- ✓ Sectional Garage Door
- ✓ Remote control to garage door
- √ Flyscreens
- ✓ Stainless Steel Appliances
- √ 900mm Technika appliance pack
- ✓ Gas ducted heating
- √ Floor Coverings
- ✓ Current Promotion
- ✓ Designer front entry door
- ✓ Lockable internal access door from garage
- ✓ Overhead cupboards with bulkhead above to kitchen
- ✓ 35m2 of colour-on concrete to driveway and portico
- ✓ Feature Render