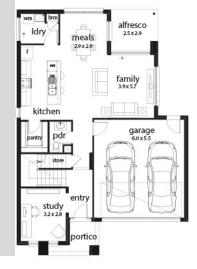

## **HOUSE & LAND**

\$608,500\*

(Aspirations)
Home size: 25.01sq Land size: 350m²

**ASPIRE ESTATE - FRASER RISE** 

Lot 2609 Anna Road Fraser Rise VIC 3335

- ✓ Aspirations Inclusions
- √ Fixed Site Costs
- ✓ Developer/Estate Covenant Requirements
- √ Water Tank
- ✓ NBN/Opticomm/Redtrain/Multinet/CNT Corp. connection
- √ 2580mm ceiling height to ground floor
- ✓ Double Garage
- ✓ Sectional Garage Door
- ✓ Remote control to garage door
- √ Flyscreens
- ✓ Stainless Steel Appliances
- √ 900mm Technika appliance pack
- ✓ Gas ducted heating
- √ Floor Coverings
- ✓ Current Promotion
- ✓ Designer front entry door
- ✓ Lockable internal access door from garage
- ✓ Overhead cupboards with bulkhead above to kitchen
- ✓ 35m2 of colour-on concrete to driveway and portico
- ✓ Feature Render