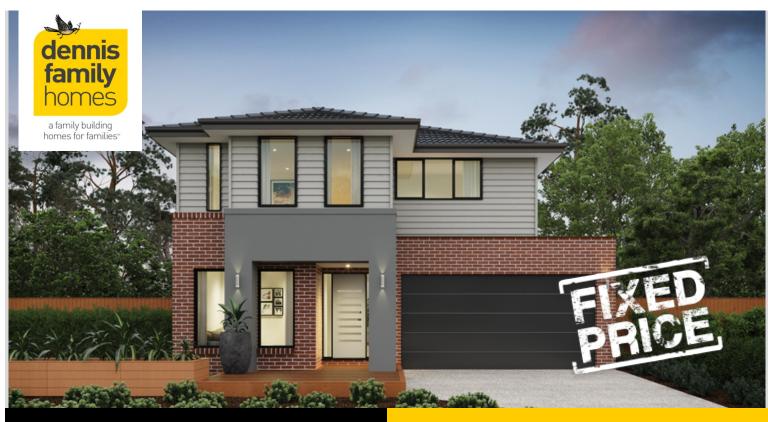

## **HOUSE & LAND**

\$608,500\*

(Aspirations)
Home size: 25.01sq Land size: 350m²

**ASPIRE ESTATE - FRASER RISE** 

Lot 2609 Anna Road Fraser Rise VIC 3335

- ✓ Aspirations Inclusions
- √ Fixed Site Costs
- ✓ Developer/Estate Covenant Requirements
- √ Water Tank
- ✓ NBN/Opticomm/Redtrain/Multinet/CNT Corp. connection
- √ 2580mm ceiling height to ground floor
- ✓ Double Garage
- ✓ Sectional Garage Door
- ✓ Remote control to garage door
- √ Flyscreens
- ✓ Stainless Steel Appliances
- √ 900mm Technika appliance pack
- ✓ Gas ducted heating
- √ Floor Coverings
- ✓ Current Promotion
- ✓ Designer front entry door
- ✓ Lockable internal access door from garage
- ✓ Overhead cupboards with bulkhead above to kitchen
- ✓ 35m2 of colour-on concrete to driveway and portico
- ✓ Feature Render