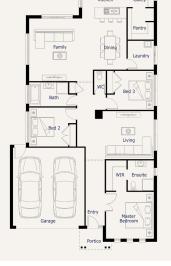

### Midland21

Lot 2616 Anna Road FRASER RISE

Lot Size: 350m<sup>2</sup> THORNGATE facade