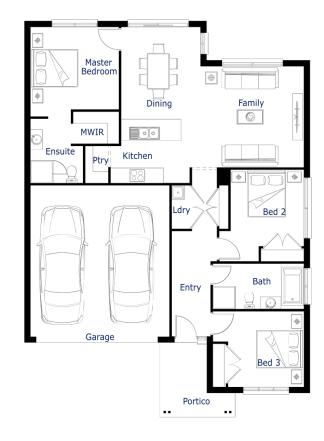

**House & Land Package** 

\$530,900\*

First Home Buyer Price: \$520,900\*

Mila16

3 1 2 2 2

Lot 2617 Anna Road FRASER RISE

Lot Size: 350m<sup>2</sup> Ferndale facade