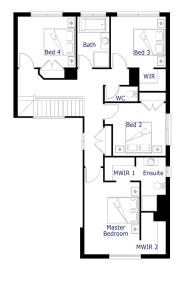

**House & Land Package** 

\$600,900\*

First Home Buyer Price: \$590,900\*

Bella25

4 2 2 2 2

Lot 2617 Anna Road FRASER RISE

Lot Size: 350m<sup>2</sup> Bridgehampton facade