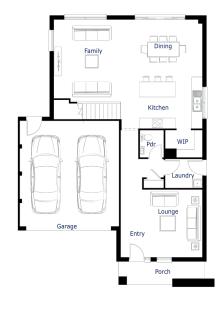

**House & Land Package** 

\$600,900\*

First Home Buyer Price: \$590,900\*

Bella25

4 2 2 2 2

Lot 2617 Anna Road FRASER RISE

Lot Size: 350m<sup>2</sup> Bridgehampton facade