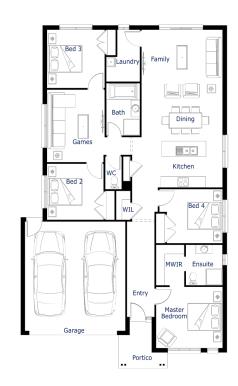

**House & Land Package** 

\$539,900

First Home Buyer Price: \$529,900\*

Lot 2617 Anna Road FRASER RISE

Lot Size: 350m<sup>2</sup> Westhampton facade