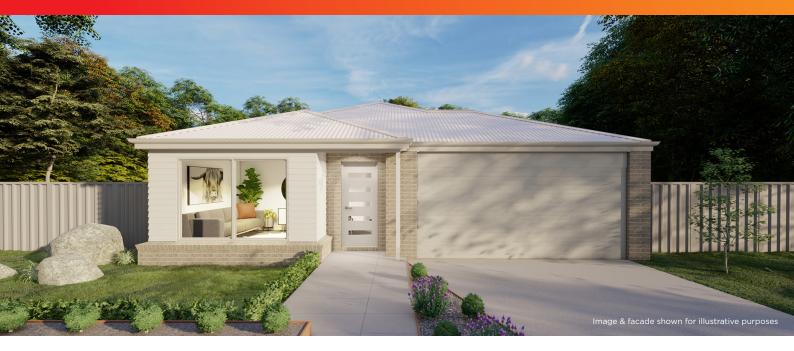

### Swift

**Peak Facade** Lot 2609 Anna Road, Aspire Estate, Fraser Rise

# Total \$**568,952**\*

2

2

| Home total:                 | 21.94 sq           |
|-----------------------------|--------------------|
| Land total:                 | 350 m <sup>2</sup> |
| Home fits on min lot width: | 12.5 m             |