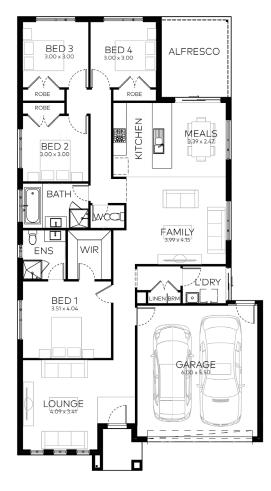

### Swift

**Peak Facade** Lot 2609 Anna Road, Aspire Estate, Fraser Rise

# Total \$**568,952**\*

2

2

| Home total:                 | 21.94 sq           |
|-----------------------------|--------------------|
| Land total:                 | 350 m <sup>2</sup> |
| Home fits on min lot width: | 12.5 m             |