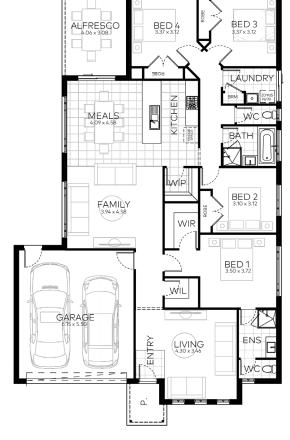

# Total \$601,852\*

2

2

| Home total:                | 23.68 sq           |
|----------------------------|--------------------|
| Land total:                | 392 m <sup>2</sup> |
| Home fits on min lot width | : 14 m             |

### Your new home includes:

2

4

- + Site Cost Allowance
- + Developer & Council Requirements
- + Driveway & Paving
- + Colorbond Roof
- + Braemar Gas Ducted Heating
- + Carpet and Tiles Throughout
- + 600mm Stainless Steel Appliances
- + Choice of 4 Internal Colour Packages
- + Choice of 4 External Colour Packages
- + Selection between 4 Facades
- + Any many more, see them all here