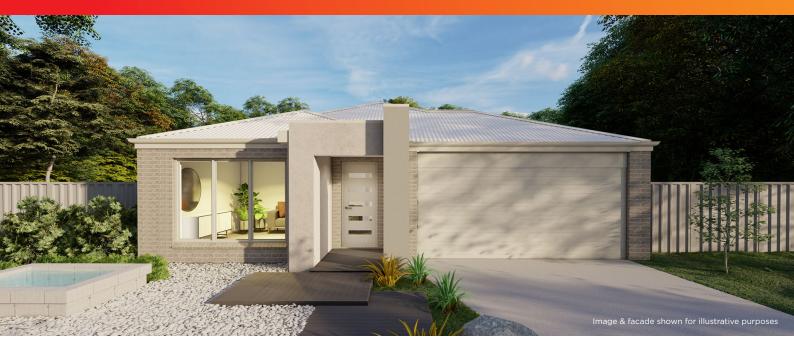

### Nimble

Summit Facade Lot 2610 Anna Road, Aspire Estate, Fraser Rise

# Total \$601,852\*

2

2

| Home total:                | 23.68 sq           |
|----------------------------|--------------------|
| Land total:                | 392 m <sup>2</sup> |
| Home fits on min lot width | : 14 m             |