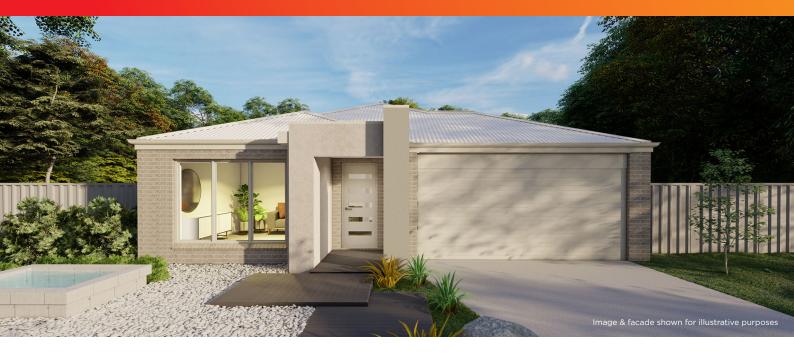

#### **Summit Facade**

Lot 2611 Anna Road, Aspire Estate, Fraser Rise

Total \$603,352\*

3 2 2

Home total: 25.13 sq Land total: 392 m<sup>2</sup> Home fits on min lot width: 14 m