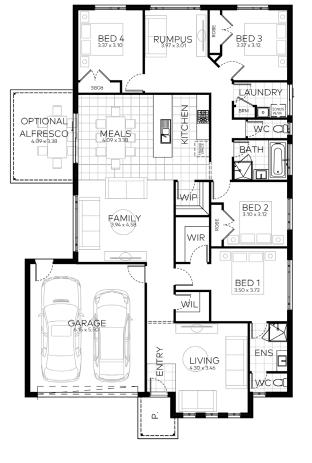

#### **Summit Facade**

Lot 2611 Anna Road, Aspire Estate, Fraser Rise

Total \$603,352\*

3 2 2

Home total: 25.13 sq Land total: 392 m<sup>2</sup> Home fits on min lot width: 14 m

#### Your new home includes:

- + Site Cost Allowance
- + Developer & Council Requirements
- + Driveway & Paving
- + Colorbond Roof
- + Braemar Gas Ducted Heating
- + Carpet and Tiles Throughout
- + 600mm Stainless Steel Appliances
- Choice of 4 Internal Colour Packages
- + Choice of 4 External Colour Packages
- + Selection between 4 Facades
- + Any many more, see them all here