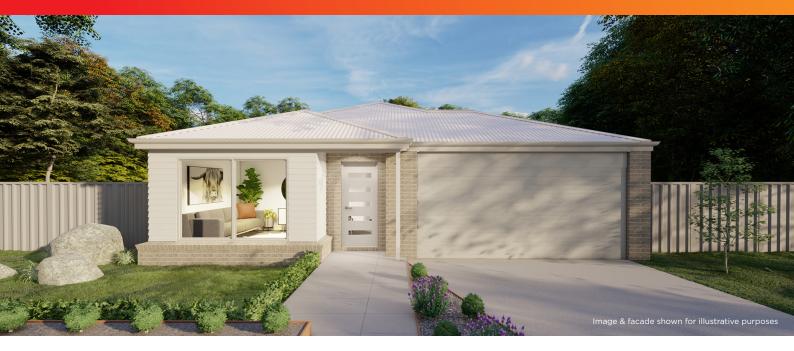

## Nimble

**Peak Facade** Lot 2612 Anna Road, Aspire Estate, Fraser Rise

Total \$647,002\*

2

2

| Home total:                 | 23.68 sq           |
|-----------------------------|--------------------|
| Land total:                 | 500 m <sup>2</sup> |
| Home fits on min lot width: | 14 m               |