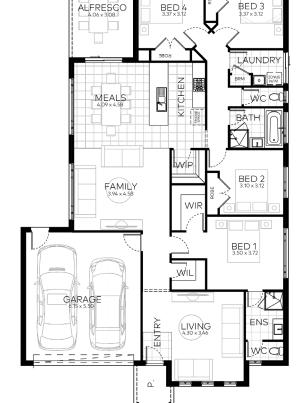

## Nimble

**Peak Facade** Lot 2612 Anna Road, Aspire Estate, Fraser Rise

Total \$647,002\*

2

2

| Home total:                 | 23.68 sq           |
|-----------------------------|--------------------|
| Land total:                 | 500 m <sup>2</sup> |
| Home fits on min lot width: | 14 m               |