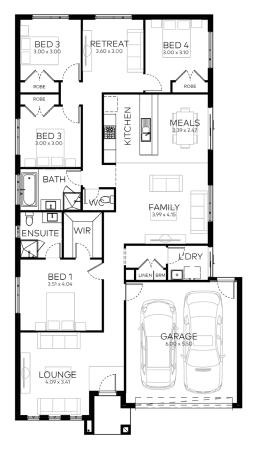

#### **Everest Facade**

Lot 2613 Anna Road, Aspire Estate, Fraser Rise

Total **\$570,252**\*

3

| Home total:                 | 21.94 sq |
|-----------------------------|----------|
| Land total:                 | 350 m²   |
| Home fits on min lot width: | 12.5 m   |