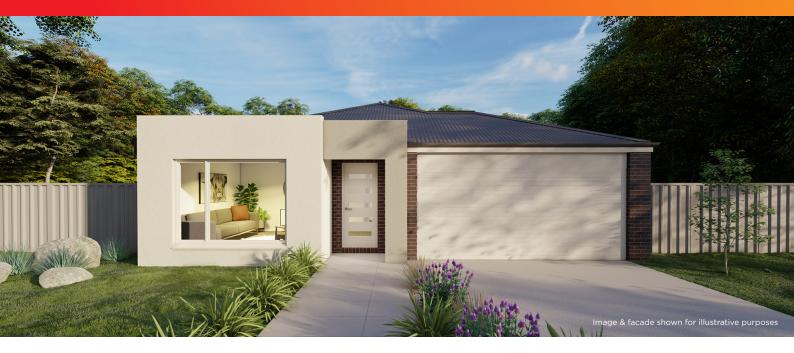

#### **Everest Facade**

Lot 2613 Anna Road, Aspire Estate, Fraser Rise

Total **\$570,252**\*

3

| Home total:                 | 21.94 sq |
|-----------------------------|----------|
| Land total:                 | 350 m²   |
| Home fits on min lot width: | 12.5 m   |