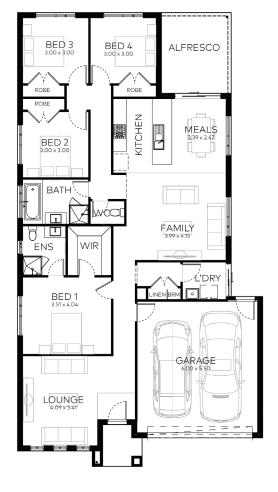

# Total **\$568,952**\*

2

Home total: 21.94 sq Land total: 350 m<sup>2</sup> Home fits on min lot width: 12.5 m

#### Your new home includes:

- + Site Cost Allowance
- + Developer & Council Requirements
- Driveway & Paving
- + Colorbond Roof
- + Braemar Gas Ducted Heating
- + Carpet and Tiles Throughout
- + 600mm Stainless Steel Appliances
- Choice of 4 Internal Colour Packages
- Choice of 4 External Colour Packages
- Selection between 4 Facades
- + Any many more, see them all here