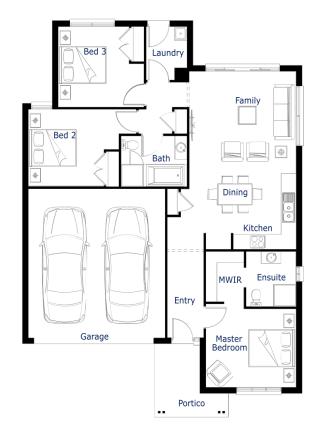

**House & Land Package** 

**\$524,900**\*

First Home Buyer Price: \$514,900\*

Jura16

3 1 2 2 2

Lot 2613 Anna Road FRASER RISE

Lot Size: 350m<sup>2</sup> Avoca facade