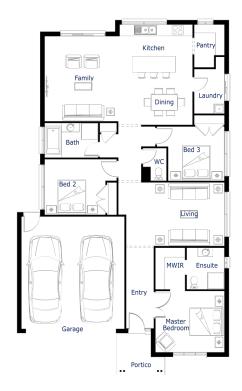

**House & Land Package** 

\$536,900\*

First Home Buyer Price: \$526,900\*

Ruby20

3 2 2 2 2

Lot 2613 Anna Road FRASER RISE

Lot Size: 350m<sup>2</sup> Griffith facade