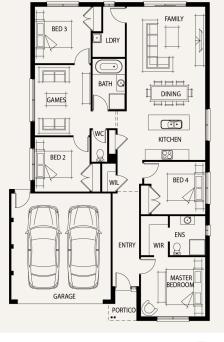

## Newhaven20

Lot 2614 Anna Road FRASER RISE

Lot Size: 350m<sup>2</sup> Riva facade